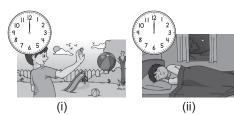

(B) Welcome

(C) Please

(D) Excuse me.

**8.** Select the correct option.

(i)

(ii)

(A) 12.00 pm

12.00 am

(B) 0.00 am

0.00 pm

(C) 12.00 am

12.00 pm

(D) None of these