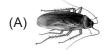

3. Read the given statement carefully and identify the insect.

I collect nectar from flowers.

- 4. In twenty-20 Cricket '20' indicates that
  - (A) Each team has 20 players
  - (C) Each team plays for 20 overs
- (B) Each team scores 20 runs
- (D) Each team plays for 20 minutes.