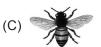

3. Read the given statement carefully and identify the insect.

I collect nectar from flowers.

- 4. In twenty-20 Cricket '20' indicates that
  - (A) Each team has 20 players
  - (C) Each team plays for 20 overs
- (B) Each team scores 20 runs
- (D) Each team plays for 20 minutes.