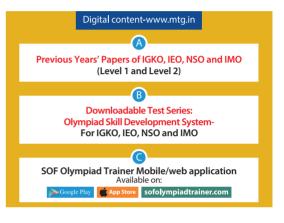

#### How to Order: Tick $(\checkmark)$ the book your child requires. Deposit the payment and the order form with the school incharge

\*Level 2 exam (NSO, IMO & IEO) is for classes 3 to 12.

SOF promotes education, explores potential and develops competitive spirit among school children. SOF aims to assist students in widening their academic horizon beyond school books and prepare to excel in today's highly competitive environment.