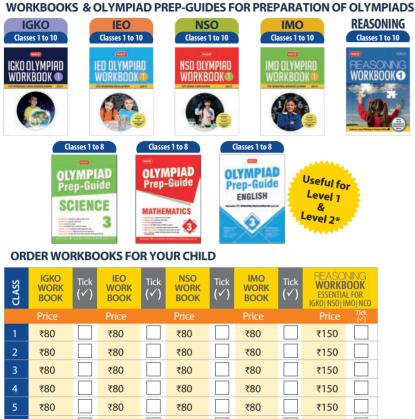

| CLASS | igko<br>Work<br>Book | Tick<br>(√) | IEO<br>WORK<br>BOOK | Tick<br>(√) | NSO<br>WORK<br>BOOK | Tick<br>(√) | IMO<br>WORK<br>BOOK | Tick<br>(√) | REASONING<br>WORKBOOK<br>ESSENTIAL FOR<br>IGKOJ NSOJ IMOJ NCO |             |
|-------|----------------------|-------------|---------------------|-------------|---------------------|-------------|---------------------|-------------|---------------------------------------------------------------|-------------|
|       | Price                |             | Price               |             | Price               |             | Price               |             | Price                                                         | Tick<br>(✓) |
| 1     | ₹80                  |             | ₹80                 |             | ₹80                 |             | ₹80                 |             | ₹150                                                          |             |
| 2     | ₹80                  |             | ₹80                 |             | ₹80                 |             | ₹80                 |             | ₹150                                                          |             |
| 3     | ₹80                  |             | ₹80                 |             | ₹80                 |             | ₹80                 |             | ₹150                                                          |             |
| 4     | ₹80                  |             | ₹80                 |             | ₹80                 |             | ₹80                 |             | ₹150                                                          |             |
| 5     | ₹80                  |             | ₹80                 |             | ₹80                 |             | ₹80                 |             | ₹150                                                          |             |
| 6     | ₹80                  |             | ₹80                 |             | ₹80                 |             | ₹80                 |             | ₹200                                                          |             |
| 7     | ₹80                  |             | ₹80                 |             | ₹80                 |             | ₹80                 |             | ₹200                                                          |             |
| 8     | ₹80                  |             | ₹80                 |             | ₹80                 |             | ₹80                 |             | ₹200                                                          |             |
| 9     | ₹80                  |             | ₹80                 |             | ₹80                 |             | ₹80                 |             | ₹200                                                          |             |
| 10    | ₹80                  |             | ₹80                 |             | ₹80                 |             | ₹80                 |             | ₹200                                                          |             |