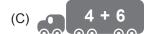

### **LOGICAL REASONING**

1. Find the missing number in the given number pattern.

Marks per Ques.

- (A) 11
- (B) 13
- (C) 12
- (D) 10

2. Select the odd one out.

3. Which of the following is the heaviest?