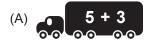

### **LOGICAL REASONING**

1. Find the missing number in the given number pattern.

Marks per Ques.

- (A) 11
- (B) 13
- (C) 12
- (D) 10

2. Select the odd one out.

3. Which of the following is the heaviest?