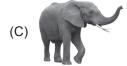

### **LOGICAL REASONING**

1. Find the missing number in the given number pattern.

Marks per Ques.

- (A) 11
- (B) 13
- (C) 12
- (D) 10

2. Select the odd one out.

3. Which of the following is the heaviest?