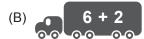

### **LOGICAL REASONING**

1. Find the missing number in the given number pattern.

Marks per Ques.

- (A) 11
- (B) 13
- (C) 12
- (D) 10

2. Select the odd one out.

3. Which of the following is the heaviest?