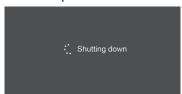

### **ACHIEVERS SECTION**

- 9. Which of the following statements is CORRECT with respect to the given icon of MS-Paint in Windows 10?
  - (A) It can be used as a Color Picker tool.
  - (B) It is known as Crayon brush.
  - (C) It is found under View tab.
  - (D) We can change its width while coloring the picture.
- 10. When does this image appear on the computer screen?

- (A) After you click on
- (B) After you click on the Shut down button from power option in Start menu.
- (C) After you click on the Sleep button from the Start menu.

button.

(D) None of these

SPACE FOR ROUGH WORK