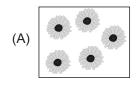

# **MATHEMATICAL REASONING**

- The number of straight lines in the given picture is \_\_\_\_\_.
  - (A) 20
  - (B) 23
  - (C) 22
  - (D) 19

Which of the following sets has the greatest number of objects?