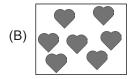

# **MATHEMATICAL REASONING**

- The number of straight lines in the given picture is \_\_\_\_\_.
  - (A) 20
  - (B) 23
  - (C) 22
  - (D) 19

Which of the following sets has the greatest number of objects?