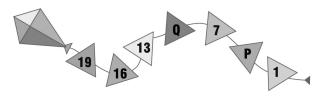

(C) Below

- (D) Under
- **3.** Find the value of P and Q in the given number pattern.

(A) 2, 8

(B) 3, 10

(C) 3, 8

(D) 4, 10