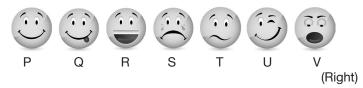

# **LOGICAL REASONING**

1. Which figure is 5th from the right end?

(A) T

(B) R

(C) Q

- (D) U
- 2. The birds in the given image are flying \_\_\_\_\_ the house.

(A) Inside

(B) Above