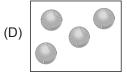

# **MATHEMATICAL REASONING**

- The number of straight lines in the given picture is \_\_\_\_\_.
  - (A) 20
  - (B) 23
  - (C) 22
  - (D) 19

Which of the following sets has the greatest number of objects?