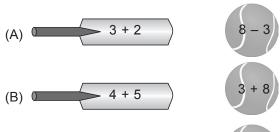

# **ACHIEVERS SECTION**

Select the incorrect match.

| 10. | Tanuj drinks a few glasses of juice. | asses of jui | Tanuj drinks |   |       |     |
|-----|--------------------------------------|--------------|--------------|---|-------|-----|
|     |                                      |              |              |   |       |     |
|     | (A) 4, 3                             | (B) 7, 5     | (C) 7,       | 4 | (D) 3 | , 8 |