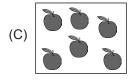

# **MATHEMATICAL REASONING**

- The number of straight lines in the given picture is \_\_\_\_\_.
  - (A) 20
  - (B) 23
  - (C) 22
  - (D) 19

Which of the following sets has the greatest number of objects?