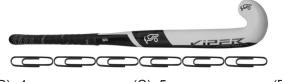

The length of the hockey stick is \_\_\_\_\_ units. (Use \_\_\_\_ as 1 unit).

- (A) 7
- (B) 4
- (C) 5
- (D) 6